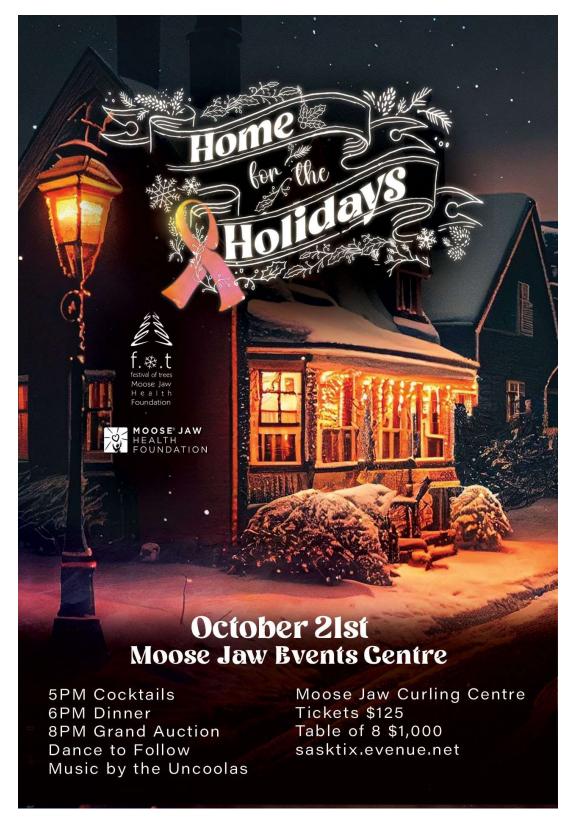

#### JOIN US AND SHOW YOUR SUPPORT FOR BREAST CANCER PATIENTS

Kick off the holiday season in style at Festival of Trees on Saturday, October 21<sup>st</sup>, supporting Breast Cancer Awareness Month. This year's theme, "Home for the Holidays," will inspire a brilliant holiday season. Join us at the Moose Jaw Events Centre in an extraordinary show of support for local breast cancer patients at the not-to-bemissed Festival of Trees.

### **Cuisine and Entertainment**

Festival will feature a sumptuous prime rib buffet with locally sourced flavours and flair that will tantalize your taste buds and leave you craving more.

There is no auction in Western Canada like the Festival of Trees grand auction showcasing Moose Jaw's best. The new exciting, grand live and silent auction features elaborately decorated trees, holiday displays, trips, and the finest local

craftsmanship that promises to keep you on the edge of your seat.

Following the auction, it is time to hit the dance floor and groove to the electrifying tunes of the

one and only UnCoolas.

The Festival of Trees Volunteer Committee wants more people to experience the magic of Festival in support of local breast cancer patients, so they have lowered the ticket price to \$125.

Please join us for an unforgettable evening in support of breast cancer patients at our local hospital. Individual tickets and corporate tables are available for purchase online at <a href="mailto:sasktix.evenue.net">sasktix.evenue.net</a>. 50% of every ticket sold will receive a charitable tax receipt from the Foundation. Please take a moment to look at the additional ways