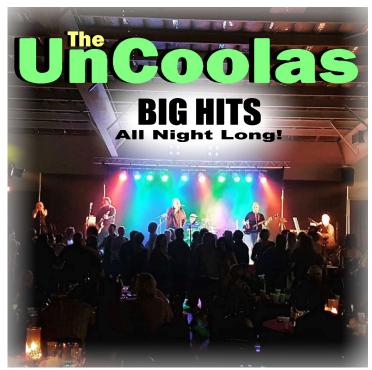

craftsmanship that promises to keep you on the edge of your seat.

Following the auction, it is time to hit the dance floor and groove to the electrifying tunes of the

one and only UnCoolas.

The Festival of Trees Volunteer Committee wants more people to experience the magic of Festival in support of local breast cancer patients, so they have lowered the ticket price to \$125.